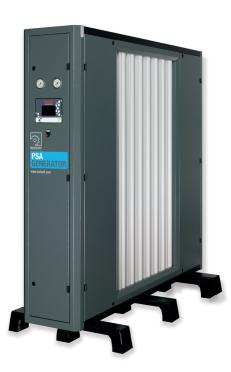

## NITROGEN PLANT FEATURES:

- · 2 Model S4 Nitrogen Generators
- $\cdot$  Total flow rate 60 Nm3/h
- · Food-grade Nitrogen E 941 purity 99.5%

## **ISOLCELL NITROGEN GENERATOR** THE ECONOMICAL AND SAFE SOLUTION

In September 2017, Casale Spa purchased 2 Isolcell nitrogen generators and a Seleca 8-input Isolcell Nitrogen-Carbon Dioxide Gas Analyzer.

| Model  | Quantity | Nitrogen flow rate | 0 <sub>2</sub> content | Accessories                                   |
|--------|----------|--------------------|------------------------|-----------------------------------------------|
| PSA S4 | 2        | 60 m³/h            | 0.5%                   | Multiplex analyzer<br>Nitrogen-Carbon Dioxide |